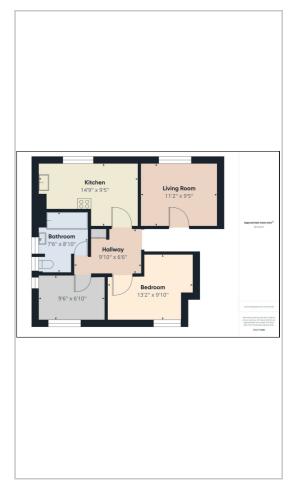

## £895 Per Month

A two bedroom first floor maisonette to rent in Botley, Southampton. The property briefly comprises; lounge, kitchen/ dining room, two bedrooms, bathroom with electric shower over bath. Parking to front of property. Offered unfurnished, available 1st December 2022.